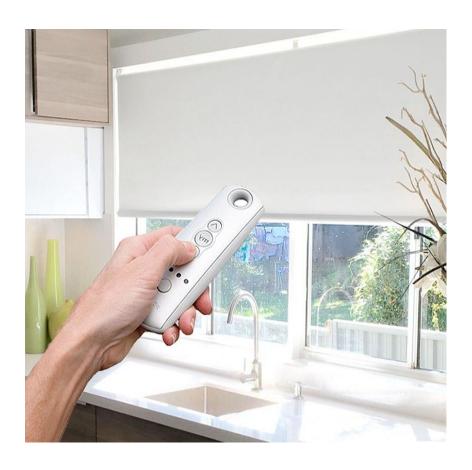

# **Motorized System**

Your differentiated home life begins just with one control button

## Roller Blinds

One of the most popular window blinds. It comes in various opacity levels fabrics, ranging from 100% Blackout fabrics, Dimout fabrics until Sun Screen fabrics (1% - 3% - 5%)

Easily and smoothly operated through durable chain and motorized system