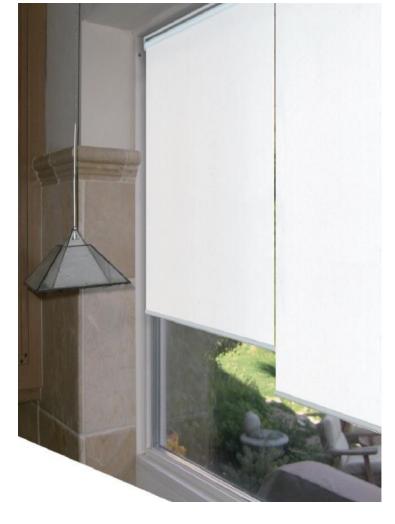

## Roller Blinds

One of the most popular window blinds. It comes in various opacity levels fabrics, ranging from 100% Blackout fabrics, Dimout fabrics until Sun Screen fabrics (1% - 3% - 5%)

Easily and smoothly operated through durable chain and motorized system