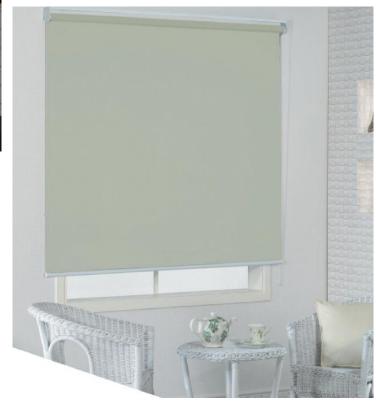

## Roller Blinds

One of the most popular window blinds. It comes in various opacity levels fabrics, ranging from 100% Blackout fabrics, Dimout fabrics until Sun Screen fabrics (1% - 3% - 5%)

Easily and smoothly operated through durable chain and motorized system