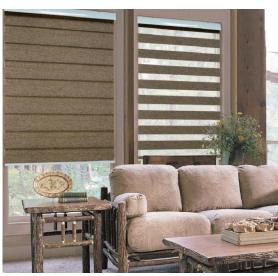

## Triple Shades

Unique Blinds that incorporates of 2 layers sheer and 1 layer with fabric wave inside, ensuring a stylish look at your window.

Available to see the outside view at a glance through the adjusted slats.